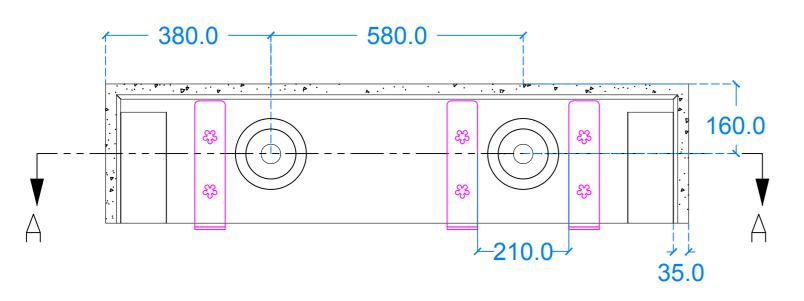

#### Section A-A

Basin Description L1340 x W320 x H140 mm 40mm walls

| Weight | Scale | Drawn by |
|--------|-------|----------|
| 100kg  | N/A   | GR       |
|        |       |          |

Basin Code S.B3

Unless otherwise stated, dimensions are in mm