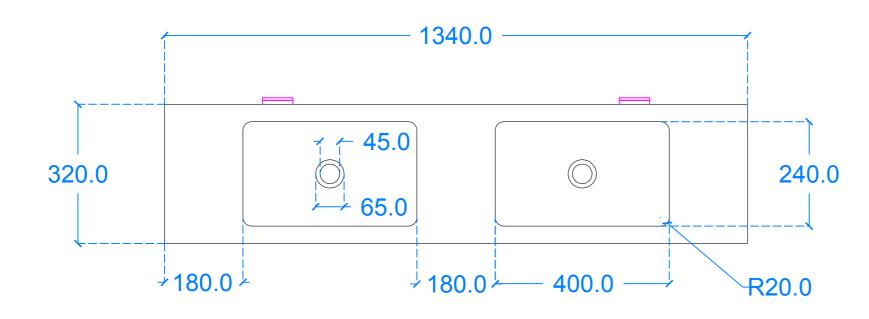

# Plan View

Basin Description L1340 x W320 x H140 mm 40mm walls

| Weight | Scale | Drawn by |
|--------|-------|----------|
| 100kg  | N/A   | GR       |
|        |       |          |

Basin Code S.B3

Unless otherwise stated, dimensions are in mm