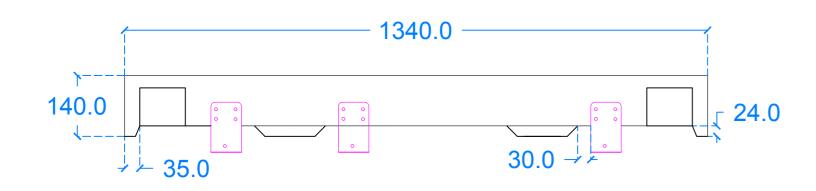

# Sienna B3

# Plan View





# **Back View**



### Side View



#### **Underside View**



#### Section A-A



#### General notes

Kast work to tolerances of +/-5mm, Joints 3-5mm, vertical deflection 3mm per linear meter. It is the responsibility of the recipient (client) to check all dimensions are correct and confirm this prior to manufacture. Kast will manufacture only from these drawings on receipt of client confirmation and takes no responsibility for incorrect dimensions and measurements not reported. This drawing is to be viewed in conjunction with all other contract documentation specifications, and all consultants drawings. All dimensions should be checked and any discrepancies notified to Kast prior to proceeding with works. Any discrepancies found between this drawing and other documents should be referred immediately to K