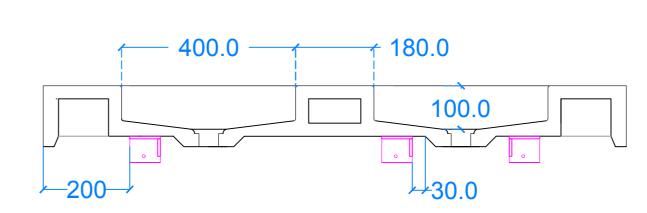

#### **Underside View**

Basin Description L1340 x W320 x H140 mm 40mm walls

| Weight | Scale | Drawn by |
|--------|-------|----------|
| 100kg  | N/A   | GR       |
|        |       |          |

Basin Code S.B3

Unless otherwise stated, dimensions are in mm