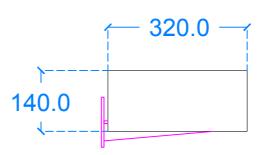

# Sienna B3

# Plan View





# **Back View**



### Side View



#### **Underside View**



#### Section A-A



#### General notes

Kast work to tolerances of +/-5mm, Joints 3-5mm, vertical deflection 3mm per linear meter. It is the responsibility of the recipient (client) to check all dimensions are correct and confirm this prior to manufacture. Kast will manufacture only from these drawings on receipt of client confirmation and takes no responsibility for incorrect dimensions and measurements not reported. This drawing is to be viewed in conjunction with all other contract documentation specifications, and all consultants drawings. All dimensions should be checked and any discrepancies notified to Kast prior to proceeding with works. Any discrepancies found between this drawing and other documents should be referred immediately to Kast. The author t