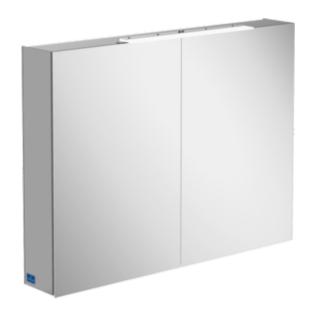

#### 1. POSITION

| Model               | A440G1                                                                                                                                                                                                                                                                                   |
|---------------------|------------------------------------------------------------------------------------------------------------------------------------------------------------------------------------------------------------------------------------------------------------------------------------------|
| Collection          | My View One                                                                                                                                                                                                                                                                              |
| PROJECTS            | PLUS                                                                                                                                                                                                                                                                                     |
| Width               | 1007 mm                                                                                                                                                                                                                                                                                  |
| Height              | 810 mm                                                                                                                                                                                                                                                                                   |
| Depth               | 224 mm                                                                                                                                                                                                                                                                                   |
| Weight              | 24,279 kg                                                                                                                                                                                                                                                                                |
| Description         | Glass Mounted on the wall fastening set included LED lighting IP 44 Equipped with: 1x surface-mounted light, 2x door, 4x glass shelf, 1x magnifying mirror, 1x magnetic strip, switch and socket                                                                                         |
| Specification texts | My View One; Surface-mounted mirror cabinet; Glass; Size: 1007 x 810 x 224 mm; Rectangle; Mounted on the wall; fastening set included; LED lighting; IP 44; Equipped with: 1x surface-mounted light, 2x door, 4x glass shelf, 1x magnifying mirror, 1x magnetic strip, switch and socket |

# PREVIEW COLOUR NAME ARTICLE NUMBER EAN A440G100 4051202552428