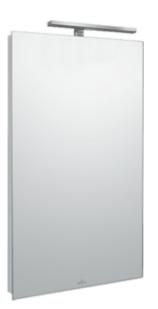

#### 1 . POSITION

| Model               | A40465                                                                                                                                                                                      |
|---------------------|---------------------------------------------------------------------------------------------------------------------------------------------------------------------------------------------|
| Collection          | More to See                                                                                                                                                                                 |
| PROJECTS            | DESIGN                                                                                                                                                                                      |
| Width               | 650 mm                                                                                                                                                                                      |
| Height              | 750 mm                                                                                                                                                                                      |
| Depth               | 126 mm                                                                                                                                                                                      |
| Weight              | 13 kg                                                                                                                                                                                       |
| Description         | Glass<br>fastening set included<br>LED lighting<br>IP 44<br>Equipped with: 1x lamp<br>1x LED / 6 W<br>5700 K (daylight white)                                                               |
| Specification texts | More to See; Mirror; Glass; Size: 650 x<br>750 x 126/130 mm; Rectangle; fastening<br>set included; LED lighting; IP 44;<br>Equipped with: 1x lamp; 1x LED / 6 W;<br>5700 K (daylight white) |