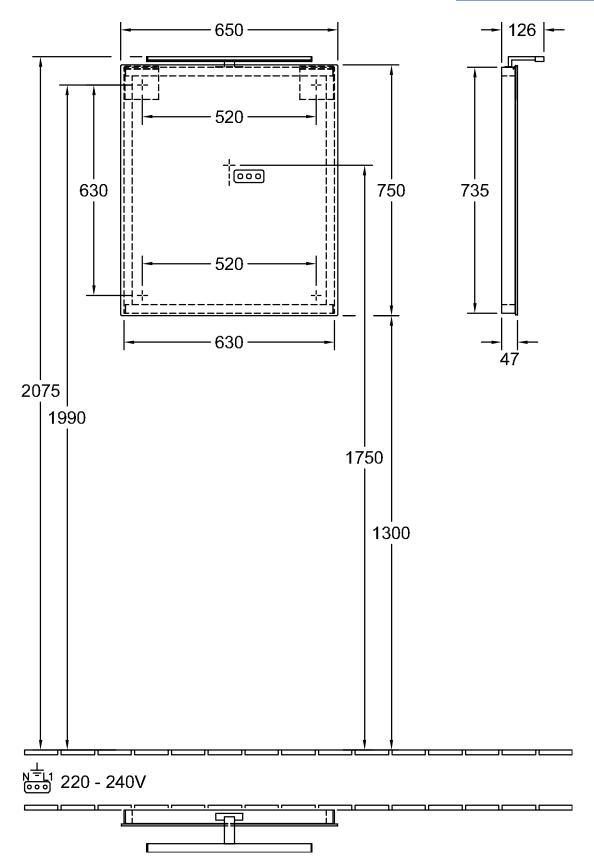

#### 1 . POSITION

| Model               | A40465                                                                                                                                                                                      |
|---------------------|---------------------------------------------------------------------------------------------------------------------------------------------------------------------------------------------|
| Collection          | More to See                                                                                                                                                                                 |
| PROJECTS            | DESIGN                                                                                                                                                                                      |
| Width               | 650 mm                                                                                                                                                                                      |
| Height              | 750 mm                                                                                                                                                                                      |
| Depth               | 126 mm                                                                                                                                                                                      |
| Weight              | 13 kg                                                                                                                                                                                       |
| Description         | Glass<br>fastening set included<br>LED lighting<br>IP 44<br>Equipped with: 1x lamp<br>1x LED / 6 W<br>5700 K (daylight white)                                                               |
| Specification texts | More to See; Mirror; Glass; Size: 650 x<br>750 x 126/130 mm; Rectangle; fastening<br>set included; LED lighting; IP 44;<br>Equipped with: 1x lamp; 1x LED / 6 W;<br>5700 K (daylight white) |

# COLOURS ARTICLE NUMBER EAN Image: I

TECHNICAL DRAWINGS

A40465