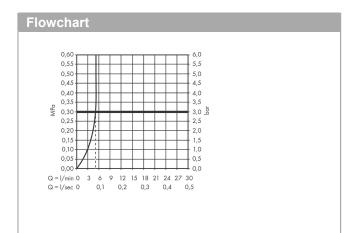

### product features

- · consists of: single lever basin mixer, waste set
- · ComfortZone 100
- · projection 110 mm
- · spray type: normal spray
- · swiveling spray former
- maximum flow rate at 3 bar: 5 l/min
- · ceramic cartridge
- · temperature limitation adjustable
- with isolated water conduction without contact with nickel and lead
- $\cdot$  suitable for continuous flow water heaters
- · pop-up waste set G 11/4
- · material waste set: synthetic
- · connection type: G 3/2 connections
- · connection dimension: DN15