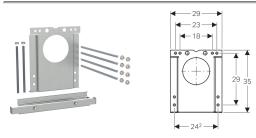

### Art. no.

111.745.00.1

• For use with Geberit Duofix frames and IPS panel systems

• For wall thicknesses of 3.6–10 cm

#### Scope of delivery

- Retaining plate
- Crossbar
- 6 threaded rods M12
- 10 nuts M12