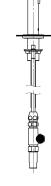

## **Dimensional drawing**

All details in mm / inch = mm x 0.0394

Kitchen sink - Series–various Rinsing spray set - polished chrome Article number: 27 722 970-00