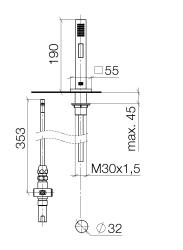

## **Dimensional drawing**

All details in mm / inch = mm x 0.0394

Kitchen sink - Series–various Rinsing spray set - polished chrome Article number: 27 722 970-00