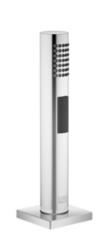

Kitchen sink - Series-various Rinsing spray set - polished chrome Article number: 27 722 970-00

- height of mixer 189 mm
- lead-free •
- fabric braided hose 1500mm
- sprayface with anti-scaling system •
- spray flow •
- hole diameter rinsing spray 32mm
- automatic spout/shower diverter
- with angular rosette
- •
- Intrinsic protection against back flow. for combination with fittings in the LOT series •