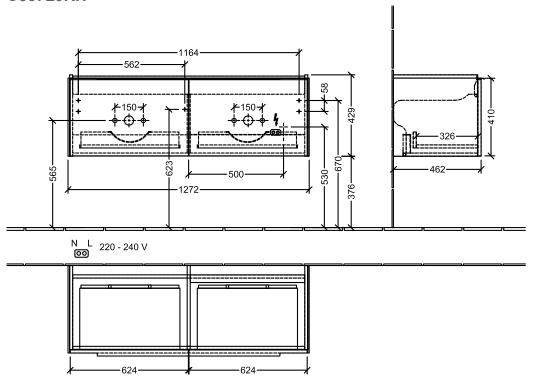

# TECHNICAL DRAWINGS

#### C567L0RH

| Subway 3.0<br>C567L |                 |
|---------------------|-----------------|
| V01 / 08.12.2020    | Villeroy & Boch |

#### 1. POSITION

| Article number                                  | C567L0RH                                                                                                                 |
|-------------------------------------------------|--------------------------------------------------------------------------------------------------------------------------|
| Article title                                   | Villeroy & Boch Subway 3.0 Vanity<br>unit, with lighting, 2 pull-out<br>compartments, 1272 x 429 x 462<br>mm, Oak Kansas |
| Product designation                             | Vanity unit                                                                                                              |
| Collection                                      | Subway 3.0                                                                                                               |
| PROJECTS                                        | DESIGN                                                                                                                   |
| Assembly / Assembly type                        | wall-mounted                                                                                                             |
| Type of opening                                 | 2 pull-out compartments                                                                                                  |
| Equipment                                       | 2 x pull-out compartment with non-<br>slip mat 2 x accessory dish (small)                                                |
| Scope of delivery                               | 1 x vanity unit 1 x fastening set                                                                                        |
| Position of washbasin                           | washbasin on the middle                                                                                                  |
| Ordering information                            | Please order specified washbasin separately. It is not always possible to cancel or alter orders!                        |
| Depth in mm                                     | 462                                                                                                                      |
| Width in mm                                     | 1272                                                                                                                     |
| Height in mm                                    | 429                                                                                                                      |
| Weight in kg                                    | 36,80                                                                                                                    |
| express delivery                                | No                                                                                                                       |
| Suitable for                                    | selected double vanity washbasins                                                                                        |
| Function                                        | <ul><li>with SoftClosing</li><li>with lighting</li></ul>                                                                 |
| Material front                                  | Chipboard                                                                                                                |
| Surface of front                                | Direct coating                                                                                                           |
| Material body                                   | Chipboard                                                                                                                |
| Surface of body                                 | Direct coating                                                                                                           |
| Other material                                  | Handle: aluminium                                                                                                        |
| other surfaces                                  | Handle: glossy                                                                                                           |
| Operating mode                                  | Mains-operated                                                                                                           |
| Energy detection                                | This light contains replaceable LED lamps. The lamps in the light can be replaced.                                       |
| Lighting                                        | 3x LED                                                                                                                   |
| Power of lamp                                   | 2 x LED drawer lighting / 7.2 W, 1 x LED cabinet lighting / 8.64 W                                                       |
| Light colour (designation & colour temperature) | 4000 K (neutral white)                                                                                                   |
| Lighting control                                | with sensor dimmer                                                                                                       |