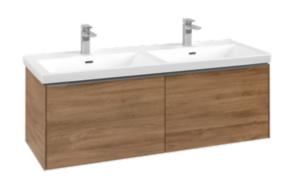

#### 1. POSITION

| Article number                                  | C567L0RH                                                                                                                 |
|-------------------------------------------------|--------------------------------------------------------------------------------------------------------------------------|
| Article title                                   | Villeroy & Boch Subway 3.0 Vanity<br>unit, with lighting, 2 pull-out<br>compartments, 1272 x 429 x 462<br>mm, Oak Kansas |
| Product designation                             | Vanity unit                                                                                                              |
| Collection                                      | Subway 3.0                                                                                                               |
| PROJECTS                                        | DESIGN                                                                                                                   |
| Assembly / Assembly type                        | wall-mounted                                                                                                             |
| Type of opening                                 | 2 pull-out compartments                                                                                                  |
| Equipment                                       | 2 x pull-out compartment with non-<br>slip mat 2 x accessory dish (small)                                                |
| Scope of delivery                               | 1 x vanity unit 1 x fastening set                                                                                        |
| Position of washbasin                           | washbasin on the middle                                                                                                  |
| Ordering information                            | Please order specified washbasin separately. It is not always possible to cancel or alter orders!                        |
| Depth in mm                                     | 462                                                                                                                      |
| Width in mm                                     | 1272                                                                                                                     |
| Height in mm                                    | 429                                                                                                                      |
| Weight in kg                                    | 36,80                                                                                                                    |
| express delivery                                | No                                                                                                                       |
| Suitable for                                    | selected double vanity washbasins                                                                                        |
| Function                                        | <ul><li>with SoftClosing</li><li>with lighting</li></ul>                                                                 |
| Material front                                  | Chipboard                                                                                                                |
| Surface of front                                | Direct coating                                                                                                           |
| Material body                                   | Chipboard                                                                                                                |
| Surface of body                                 | Direct coating                                                                                                           |
| Other material                                  | Handle: aluminium                                                                                                        |
| other surfaces                                  | Handle: glossy                                                                                                           |
| Operating mode                                  | Mains-operated                                                                                                           |
| Energy detection                                | This light contains replaceable LED lamps. The lamps in the light can be replaced.                                       |
| Lighting                                        | 3x LED                                                                                                                   |
| Power of lamp                                   | 2 x LED drawer lighting / 7.2 W, 1 x LED cabinet lighting / 8.64 W                                                       |
| Light colour (designation & colour temperature) | 4000 K (neutral white)                                                                                                   |
| Lighting control                                | with sensor dimmer                                                                                                       |