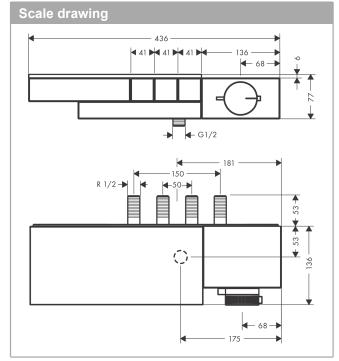

## **AXOR Edge**

Thermostat for exposed/ concealed installation for 3 functions

Surfaces: **Chrome** Article Number: **46140000** 