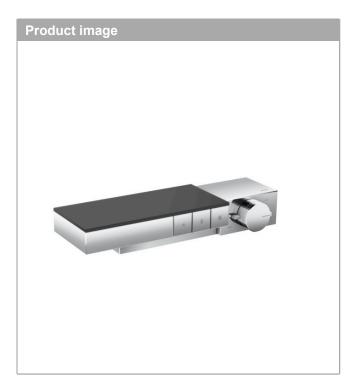

## **AXOR Edge**

Thermostat for exposed/ concealed installation for 3 functions

Surfaces: **Chrome** Article Number: **46140000** 