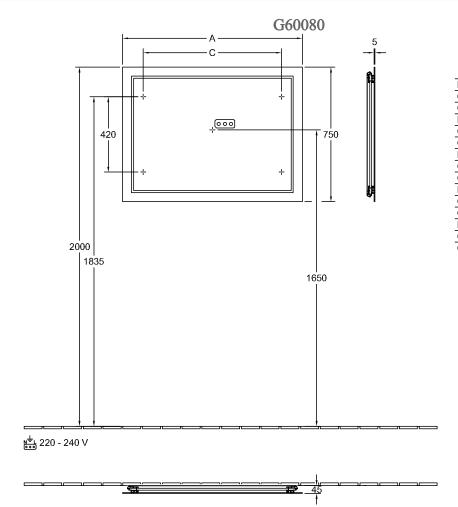

## TECHNICAL DRAWINGS

|            | Α    | С    |
|------------|------|------|
| F600 60 00 | 600  | 370  |
| G600 60 00 | 600  | 370  |
| G610 60 00 | 600  | 370  |
| F600 80 00 | 800  | 570  |
| G600 80 00 | 800  | 570  |
| G610 80 00 | 800  | 570  |
| F600 10 00 | 1000 | 770  |
| G600 10 00 | 1000 | 770  |
| G610 10 00 | 1000 | 770  |
| F600 12 00 | 1200 | 970  |
| G600 12 00 | 1200 | 970  |
| G610 12 00 | 1200 | 970  |
| F600 16 00 | 1600 | 1370 |
| G600 16 00 | 1600 | 1370 |
| G610 16 00 | 1600 | 1370 |