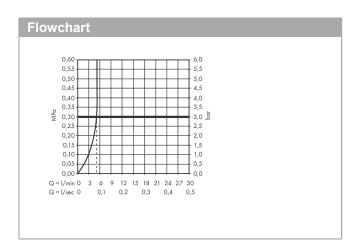

## product features

- · consists of: single lever basin mixer, waste set
- · ComfortZone 190
- · projection 181 mm
- · spray type: normal spray
- · swiveling spray former
- · maximum flow rate at 3 bar: 5 l/min
- · ceramic cartridge
- · temperature limitation adjustable
- · with isolated water conduction without contact with nickel and lead
- · suitable for continuous flow water heaters
- pop-up waste set G 1¼
- · material waste set: synthetic
- · connection type: G 3/8 connections
- · connection dimension: DN15