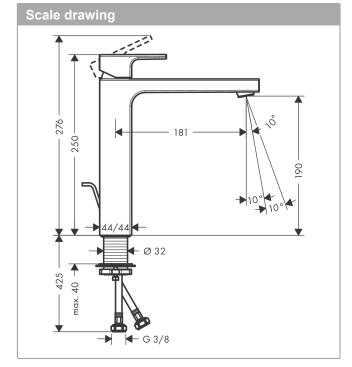

## product features

- · consists of: single lever basin mixer, waste set
- · ComfortZone 190
- · projection 181 mm
- · spray type: normal spray
- · swiveling spray former
- · maximum flow rate at 3 bar: 5 l/min
- · ceramic cartridge
- · temperature limitation adjustable
- · with isolated water conduction without contact with nickel and lead
- · suitable for continuous flow water heaters
- pop-up waste set G 1¼
- · material waste set: synthetic
- · connection type: G 3/8 connections
- · connection dimension: DN15