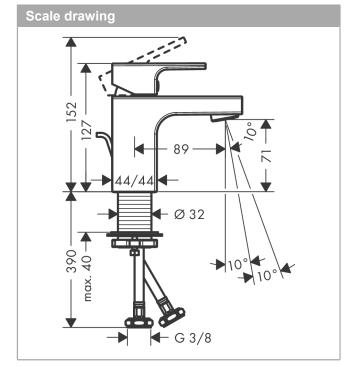

## product features

- · consists of: single lever basin mixer, waste set
- · ComfortZone 70
- · projection 89 mm
- · spray type: normal spray
- · swiveling spray former
- · maximum flow rate at 3 bar: 5 l/min
- · ceramic cartridge
- · temperature limitation adjustable
- · with isolated water conduction without contact with nickel and lead
- · suitable for continuous flow water heaters
- pop-up waste set G 11/4
- · material waste set: synthetic
- · connection type: G 3/8 connections
- connection dimension: DN15
- · packaging unit: 6 pieces