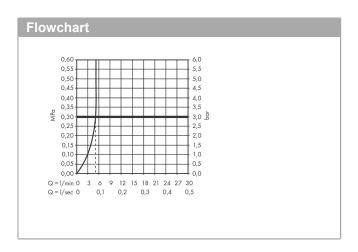

## product features

- · consists of: single lever basin mixer, waste set
- · ComfortZone 70
- · projection 89 mm
- · spray type: normal spray
- · swiveling spray former
- · maximum flow rate at 3 bar: 5 l/min
- · ceramic cartridge
- · temperature limitation adjustable
- · with isolated water conduction without contact with nickel and lead
- · suitable for continuous flow water heaters
- pop-up waste set G 11/4
- · material waste set: synthetic
- · connection type: G 3/8 connections
- connection dimension: DN15
- · packaging unit: 6 pieces