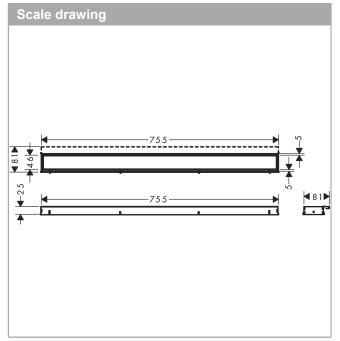

## product features

- · consists of: design grate, height adjustable frame, wall installation flange, Dryphon
- · grate tileable on rear, except for glass finishes (-450 and -610)
- · easy to clean surface
- easy adjustment to tile thickness with height adjustable frame (7 – 18 mm)
- · up to 60 I/min drainage capacity
- · where to use: new construction, renovation
- · tile thickness: up to 18 mm
- · suitable for any type of tile
- · grate removal tool allows easy removal of the finish set
- type of odour seal: mechanical
- · mounting type: wall-mounted, free in the floor
- · wall mounting possible
- · tile inlay depth: 12 mm
- grate material: Stainless Steel 304 (1.4301)
- · suitable for primary and secondary drainage
- · frame width: 62 mm
- · grate width: 46 mm
- suitable for Rainmaker Select products with glass finish (-450 and -610)