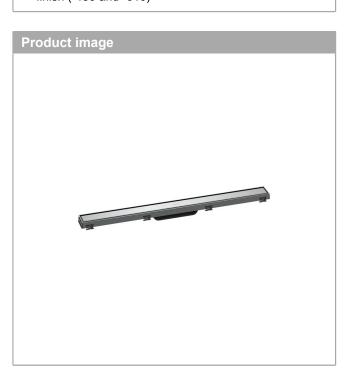

## Finish set shower drain 800 with height adjustable frame

Surfaces: Chrome Article Number: 56038000