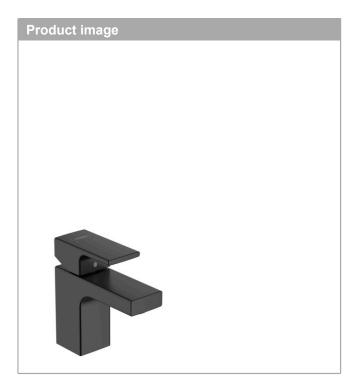

**Vernis Shape** 

Single lever basin mixer 70 with pop-up waste set

Surfaces: Matt Black Article Number: 71560670