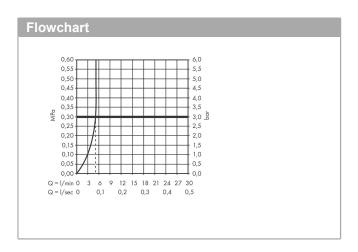

## product features

- · consists of: single lever basin mixer, waste set
- · ComfortZone 70
- · projection 89 mm
- · spray type: normal spray
- · swiveling spray former
- · maximum flow rate at 3 bar: 5 l/min
- · ceramic cartridge
- · temperature limitation adjustable
- · with isolated water conduction without contact with nickel and lead
- · suitable for continuous flow water heaters
- · material waste set: synthetic
- · connection type: G % connections
- · connection dimension: DN15
- · pop-up waste set G 11/4