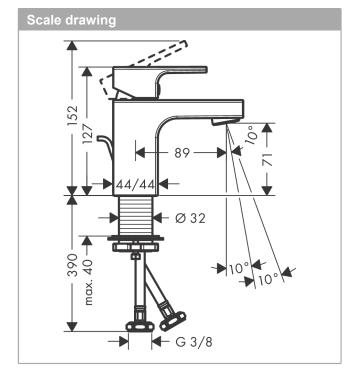

## product features

- · consists of: single lever basin mixer, waste set
- · ComfortZone 70
- · projection 89 mm
- · spray type: normal spray
- · swiveling spray former
- · maximum flow rate at 3 bar: 5 l/min
- · ceramic cartridge
- · temperature limitation adjustable
- · with isolated water conduction without contact with nickel and lead
- · suitable for continuous flow water heaters
- · material waste set: synthetic
- · connection type: G % connections
- · connection dimension: DN15
- · pop-up waste set G 11/4