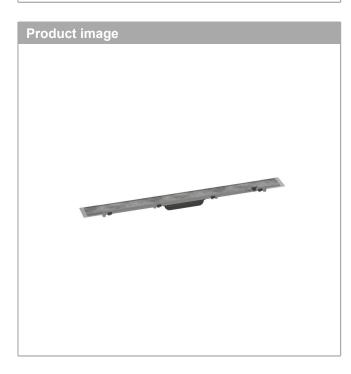

## RainDrain Rock Finish set shower drain 800 cut on size and tileable Surfaces: n.a. Article Number: 56031000

## product features

- consists of: tileable grate, integrated grate removal tool, Dryphon
- · frameless design
- · can be shortened on site
- · height adjustable grate
- · up to 60 l/min drainage capacity
- · where to use: new construction, renovation
- · tile thickness: up to 40 mm
- · suitable for every type of tile and tile thickness
- easy to clean
- grate removal tool allows easy removal of the finish set
- · type of odour seal: mechanical
- · mounting type: free in the floor, two-sided
- · 50 mm excess length on both sides
- · can be shortened to a minimum of 800 mm
- · grate material: Stainless Steel 304 (1.4301)
- · suitable for primary drainage
- grate width: 58 mm