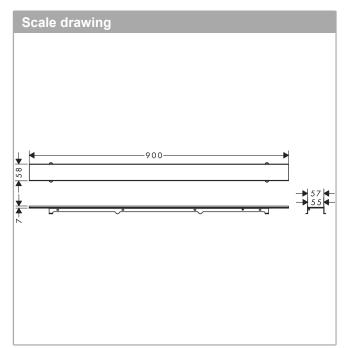

## product features

- consists of: tileable grate, integrated grate removal tool, Dryphon
- · frameless design
- · can be shortened on site
- · height adjustable grate
- · up to 60 l/min drainage capacity
- · where to use: new construction, renovation
- · tile thickness: up to 40 mm
- · suitable for every type of tile and tile thickness
- easy to clean
- grate removal tool allows easy removal of the finish set
- · type of odour seal: mechanical
- · mounting type: free in the floor, two-sided
- · 50 mm excess length on both sides
- · can be shortened to a minimum of 800 mm
- · grate material: Stainless Steel 304 (1.4301)
- · suitable for primary drainage
- grate width: 58 mm