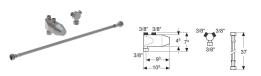

# Geberit Bambini mini thermostat for washbasin tap

Example image

## **Application purposes**

- For washbasin taps Bambini
- · For adjusting and limiting the hot water temperature
- For preventing scald injuries in case of cold water supply failure
- For mounting on angle stop valves 3/8"

### Scope of delivery

- Y-piece
- Reinforced braided hose 3/8"

# Art. no.

599113000

| Recommended operating pressure (bar) | 1-5 bar             |
|--------------------------------------|---------------------|
| Maximum operating pressure           | 10 bar              |
| Operating temperature, hot water     | 60–65 °C            |
| Operating temperature, cold water    | 10–15 °C            |
| Flow rate at 3 bar                   | 12 l/min            |
| Product material                     | Brass chrome-plated |