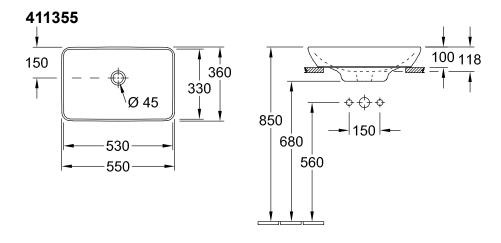

# TECHNICAL DRAWINGS

#### 1. POSITION

| Model                         | 411355                                                                                                                                                                                                                                                                                                                                                        |  |
|-------------------------------|---------------------------------------------------------------------------------------------------------------------------------------------------------------------------------------------------------------------------------------------------------------------------------------------------------------------------------------------------------------|--|
| Collection                    | Venticello                                                                                                                                                                                                                                                                                                                                                    |  |
| PROJECTS                      | DESIGN                                                                                                                                                                                                                                                                                                                                                        |  |
| Width                         | 550 mm                                                                                                                                                                                                                                                                                                                                                        |  |
| Depth                         | 360 mm                                                                                                                                                                                                                                                                                                                                                        |  |
| Weight                        | 10,8 kg                                                                                                                                                                                                                                                                                                                                                       |  |
| description                   | Sanitary porcelain recommendation: to be installed with a spacing between the washbasin rear panel and the wall of at least 50 mm incl. installation instructions EN 31, EN 14688                                                                                                                                                                             |  |
| Tap fitting / Tap hole remark | for wall-mounted washbasin mixers or tall pillar tap fittings, without tap hole area                                                                                                                                                                                                                                                                          |  |
| Overflow remark               | with overflow                                                                                                                                                                                                                                                                                                                                                 |  |
| material                      | Sanitary porcelain                                                                                                                                                                                                                                                                                                                                            |  |
| Specification texts           | Venticello; Semi-recessed washbasin; Sanitary porcelain; Size: 550 x 360 mm; Rectangle; for wall-mounted washbasin mixers or tall pillar tap fittings, without tap hole area; with overflow; recommendation: to be installed with a spacing between the washbasin rear panel and the wall of at least 50 mm; incl. installation instructions; EN 31, EN 14688 |  |