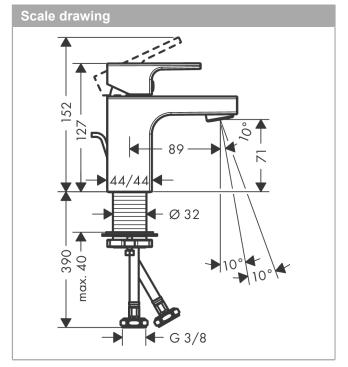

# product features

- · consists of: single lever basin mixer, waste set
- · ComfortZone 70
- · projection 89 mm
- · spray type: normal spray
- · swiveling spray former
- · maximum flow rate at 3 bar: 5 l/min
- · ceramic cartridge
- · temperature limitation adjustable
- · with isolated water conduction without contact with nickel and lead
- · suitable for continuous flow water heaters
- · material waste set: synthetic
- · connection type: G % connections
- · connection dimension: DN15
- · cold water in middle position
- · pop-up waste set G 11/4