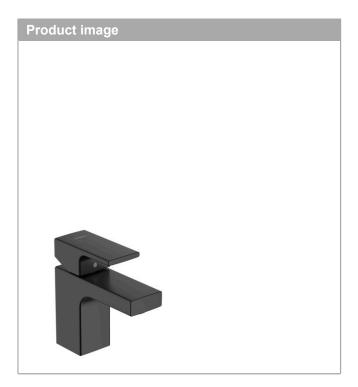

# Single lever basin mixer 70 CoolStart with pop-up waste set

Surfaces: Matt Black Article Number: 71593670