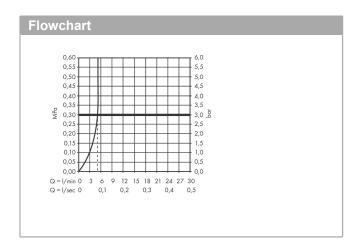

# product features

- · consists of: single lever basin mixer, waste set
- · ComfortZone 70
- · projection 89 mm
- · spray type: normal spray
- · swiveling spray former
- · maximum flow rate at 3 bar: 5 l/min
- · ceramic cartridge
- · temperature limitation adjustable
- · with isolated water conduction without contact with nickel and lead
- · suitable for continuous flow water heaters
- · material waste set: synthetic
- · connection type: G % connections
- · connection dimension: DN15
- · cold water in middle position
- · pop-up waste set G 11/4