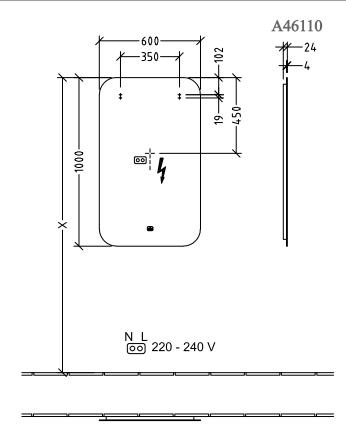

#### 1. POSITION

| Model               | A46110                                                                                                                                                                                                                                                                                                                                                                                                                                                                                                                                        |
|---------------------|-----------------------------------------------------------------------------------------------------------------------------------------------------------------------------------------------------------------------------------------------------------------------------------------------------------------------------------------------------------------------------------------------------------------------------------------------------------------------------------------------------------------------------------------------|
| Collection          | More to See Lite                                                                                                                                                                                                                                                                                                                                                                                                                                                                                                                              |
| PROJECTS            | DESIGN                                                                                                                                                                                                                                                                                                                                                                                                                                                                                                                                        |
| Width               | 600 mm                                                                                                                                                                                                                                                                                                                                                                                                                                                                                                                                        |
| Height              | 1000 mm                                                                                                                                                                                                                                                                                                                                                                                                                                                                                                                                       |
| Depth               | 24 mm                                                                                                                                                                                                                                                                                                                                                                                                                                                                                                                                         |
| Description         | Glass fastening set included with all-round LED wall lighting (replaceable) IP 44 After retrofitting with the ZigBee® Home Automation Kit C004 00, lighting can be controlled via your Smart Home environment. The illuminated mirror can be switched on and off via the sensor switch, The mirror can be connected via the ZigBee® Home Automation Standard with all hubs/gateways that use this transmission standard, such as Philips Hue Bridge or suitable Amazon Echo models. 1x 26,88 W 2700 K (warm white) to 6500 K (daylight white) |
| Specification texts | More to See Lite; Mirror; Glass; Size: 600 x 1000 x 24 mm; Rectangle; fastening set included; with all-round LED wall lighting (replaceable); IP 44; After retrofitting with the ZigBee®                                                                                                                                                                                                                                                                                                                                                      |

# TECHNICAL DRAWINGS

| More to See Lite<br>A4611000 |                 |
|------------------------------|-----------------|
| V01 / 10.12.2020             | Villeroy & Boch |

3