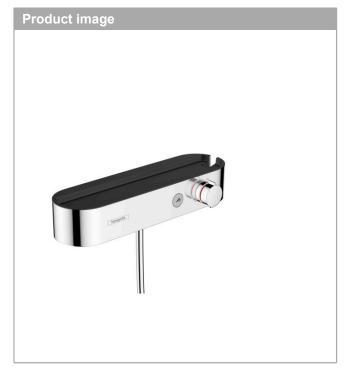

## **ShowerTablet Select**

## Shower thermostat 400 for exposed installation

Surfaces: Chrome Article Number: 24360000