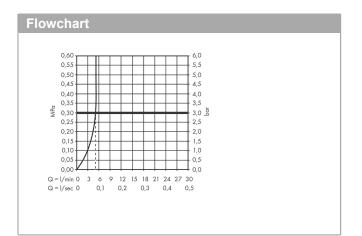

#### product features

- · consists of: single lever basin mixer, waste set
- · ComfortZone 70
- · projection 89 mm
- · spray type: normal spray
- · swiveling spray former
- maximum flow rate at 3 bar: 5 l/min
- · ceramic cartridge
- · temperature limitation adjustable
- · suitable for continuous flow water heaters
- · material waste set: synthetic
- connection type: G ¾ connections
- · connection dimension: DN15
- pop-up waste set G 1¼