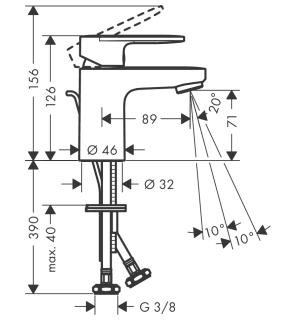

#### product features

- · consists of: single lever basin mixer, waste set
- · ComfortZone 70
- · projection 89 mm
- · spray type: normal spray
- · swiveling spray former
- maximum flow rate at 3 bar: 5 l/min
- · ceramic cartridge
- · temperature limitation adjustable
- · suitable for continuous flow water heaters
- · material waste set: synthetic
- connection type: G ¾ connections
- · connection dimension: DN15
- pop-up waste set G 1¼