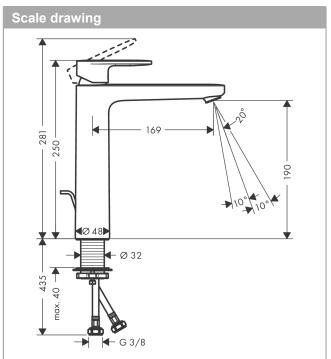

#### product features

- · consists of: single lever basin mixer, waste set
- · ComfortZone 190
- projection 169 mm
- . spray type: normal spray
- · swiveling spray former
- · maximum flow rate at 3 bar: 5 l/min
- · ceramic cartridge
- · temperature limitation adjustable
- · suitable for continuous flow water heaters
- · material waste set: synthetic
- · connection type: G 3/2 connections
- · connection dimension: DN15
- pop-up waste set G 11/4