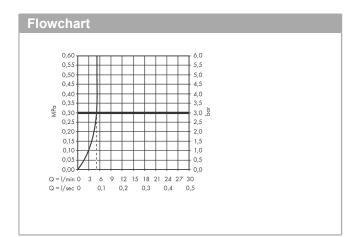

#### product features

- · consists of: single lever basin mixer, waste set
- · ComfortZone 190
- projection 169 mm
- . spray type: normal spray
- · swiveling spray former
- · maximum flow rate at 3 bar: 5 l/min
- · ceramic cartridge
- · temperature limitation adjustable
- · suitable for continuous flow water heaters
- · material waste set: synthetic
- · connection type: G 3/2 connections
- · connection dimension: DN15
- pop-up waste set G 11/4