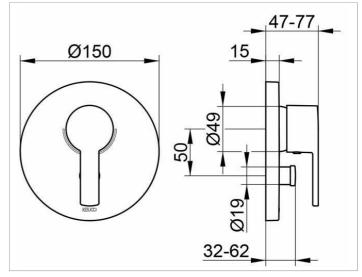

### **DRAWING**

## **SPECIFICATIONS**

KEUCO PLAN BLUE concealed single lever bath tub mixer, 53972010181

chrome-plated single lever bath tub mixer, in an aesthetic and functional design,

for concealed wall mounting, with safety cut off,

suitable for rough part no. 59970 (Flexx Boxx)

Set complete with: handle, sleeve, diverter, rosette and installation unit

Rosette diameter 150mm, Depth 15mm

Base diameter of the mixer 49mm

max. projection 99 mm