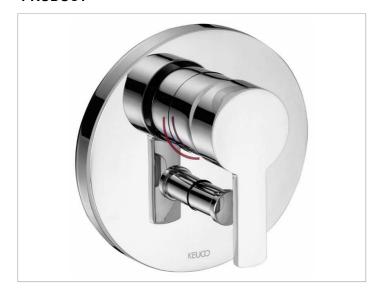

## 53972010181 Concealed single lever bath tub and shower mixer

### **PRODUCT**

## **SPECIFICATIONS**

KEUCO PLAN BLUE concealed single lever bath tub mixer, 53972010181

chrome-plated single lever bath tub mixer, in an aesthetic and functional design,

for concealed wall mounting, with safety cut off,