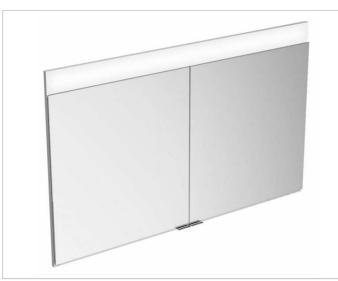

#### PRODUCT

# **PRODUCT ATTRIBUTES**

for recessed installation, adjustable light colour from 2700 kelvin (warm white) to 6500 kelvin (daylight), 2 hinged double sided crystal mirrored doors, Body: aluminium silver anodized interior rear wall mirrored Operation: key panel with capacitive touch sensor, integrated extension function for e.g. ligth switch Illumination: LED 39 watt (lifespan > 30.000 hours) infinitely dimmable, lamps non-exchangeable EEK: A++, A+, A, 39 kWh/1000h

## EQUIPMENT

- 1 shaver socket
- 2 x 3 adjustable glass shelves
- 2 storage boxes with slidable glass lid
- interior lighting
- soft-closing doors

## SURFACE

silver anodized