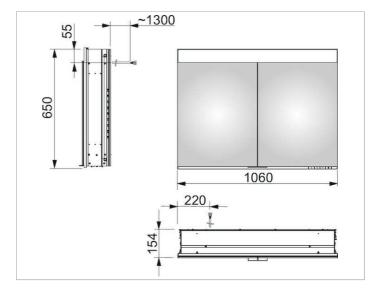

# PRODUCT DATA SHEET

# KEUCO

# Edition 400 21502171331 Mirror cabinet

#### PRODUCT



#### DRAWING



# **PRODUCT ATTRIBUTES**

for recessed installation, adjustable light colour from 2700 kelvin (warm white) to 6500 kelvin (daylight), 2 hinged double sided crystal mirrored doors, Body: aluminium silver anodized interior rear wall mirrored Operation: key panel with capacitive touch sensor, integrated extension function for e.g. ligth switch Illumination: LED 39 watt (lifespan > 30.000 hours) infinitely dimmable, lamps non-exchangeable EEK: A++, A+, A, 39 kWh/1000h

## EQUIPMENT

- 1 shaver socket
- 2 x 3 adjustable glass shelves
- 2 storage boxes with slidable glass lid
- interior lighting
- soft-closing doors

## SURFACE

silver anodized

#### DIMENSION

1060 x 650 x 154 mm