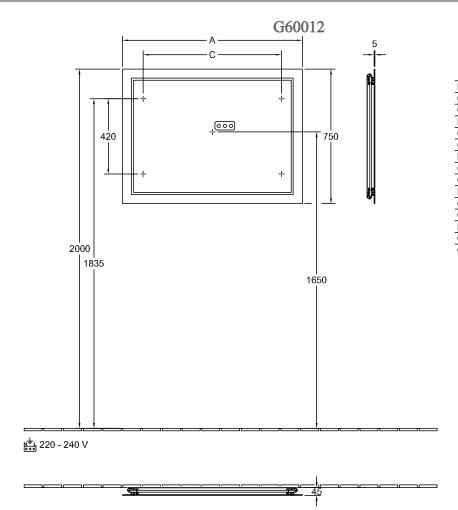

#### 1. POSITION

| Model               | G60012                                                                                                                                                                                                                                                                                                                                                                                         |
|---------------------|------------------------------------------------------------------------------------------------------------------------------------------------------------------------------------------------------------------------------------------------------------------------------------------------------------------------------------------------------------------------------------------------|
| Collection          | Finion                                                                                                                                                                                                                                                                                                                                                                                         |
| PROJECTS            | PREMIUM                                                                                                                                                                                                                                                                                                                                                                                        |
| Width               | 1200 mm                                                                                                                                                                                                                                                                                                                                                                                        |
| Height              | 750 mm                                                                                                                                                                                                                                                                                                                                                                                         |
| Depth               | 45 mm                                                                                                                                                                                                                                                                                                                                                                                          |
| Weight              | 16 kg                                                                                                                                                                                                                                                                                                                                                                                          |
| Description         | mirror glass fastening set included LED lighting IP 44 Equipped with: with wall lighting The G999 02 00 remote is required to control the lighting. It is not included in the scope of delivery. Only one control unit is necessary per bathroom.  1x LED / 27 W, 1x LED / 53,9 W 2700 K (neutral white) to 6480 K (daylight white)                                                            |
| Specification texts | Finion; Mirror; mirror glass; Size: 1200 x 750 x 45 mm; Rectangle; fastening set included; LED lighting; IP 44; Equipped with: with wall lighting; The G999 02 00 remote is required to control the lighting. It is not included in the scope of delivery. Only one control unit is necessary per bathroom.; 1x LED / 27 W, 1x LED / 53,9 W; 2700 K (neutral white) to 6480 K (daylight white) |

## TECHNICAL DRAWINGS

|            | Α    | С    |
|------------|------|------|
| F600 60 00 | 600  | 370  |
| G600 60 00 | 600  | 370  |
| G610 60 00 | 600  | 370  |
| F600 80 00 | 800  | 570  |
| G600 80 00 | 800  | 570  |
| G610 80 00 | 800  | 570  |
| F600 10 00 | 1000 | 770  |
| G600 10 00 | 1000 | 770  |
| G610 10 00 | 1000 | 770  |
| F600 12 00 | 1200 | 970  |
| G600 12 00 | 1200 | 970  |
| G610 12 00 | 1200 | 970  |
| F600 16 00 | 1600 | 1370 |
| G600 16 00 | 1600 | 1370 |
| G610 16 00 | 1600 | 1370 |