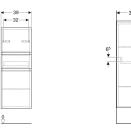

#### Characteristics

- Wall-hung
- With two doors
- · With one drawer
- Opening with recessed handle
- Door with soft closing
- Drawer with soft-closing

32 **↓** ↓ 18<sup>1</sup> ▲ 105 48<sup>8</sup> \_\_\_\_\_

• Hinge side left or right

358-

316-

≁

274

- Movable glass shelf
- Moisture-resistant
- Front made of MDF
- Delivered preassembled

## Scope of delivery

- Side cabinet
- Glass shelf

| • | Fastening | material |
|---|-----------|----------|
|---|-----------|----------|

| Art. no.     | Colour / surface                | В     | Н      | Т     |
|--------------|---------------------------------|-------|--------|-------|
| 501.922.01.1 | white / high-gloss coated       | 39 cm | 105 cm | 36 cm |
| 501.922.JK.1 | lava / matt coated              | 39 cm | 105 cm | 36 cm |
| 501.922.00.1 | light hickory / foil structured | 39 cm | 105 cm | 36 cm |
| 501.922.JR.1 | hickory / foil structured       | 39 cm | 105 cm | 36 cm |