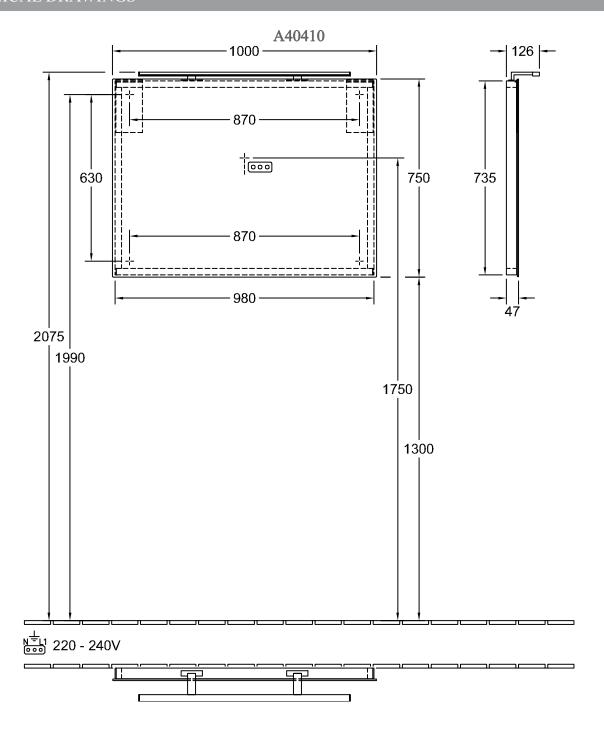

# TECHNICAL DRAWINGS

### 1. POSITION

| Model               | A40410                                                                                                                                                                           |
|---------------------|----------------------------------------------------------------------------------------------------------------------------------------------------------------------------------|
| Collection          | More to See                                                                                                                                                                      |
| PROJECTS            | DESIGN                                                                                                                                                                           |
| Width               | 1000 mm                                                                                                                                                                          |
| Height              | 750 mm                                                                                                                                                                           |
| Depth               | 126 mm                                                                                                                                                                           |
| Weight              | 19,5 kg                                                                                                                                                                          |
| Description         | Glass fastening set included LED lighting IP 44 Equipped with: 1x lamp 1x LED / 8 W 5700 K (daylight white)                                                                      |
| Specification texts | More to See; Mirror; Glass; Size: 1000 x 750 x 126/130 mm; Rectangle; fastening set included; LED lighting; IP 44; Equipped with: 1x lamp; 1x LED / 8 W; 5700 K (daylight white) |