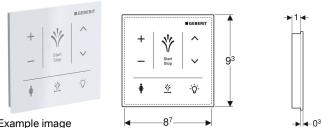

# Wall-mounted control panel for Geberit AquaClean Sela

Example image

#### **Application purposes**

- · For manual, wireless operation of the shower toilet functions
- For exposed installation
- For Geberit AquaClean Sela

#### Characteristics

- Capacitive user interface
- Surface made of glass
- Connection via bluetooth