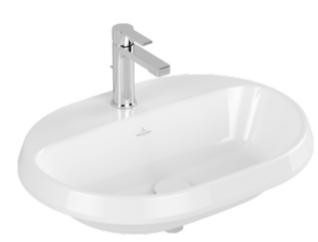

#### 1. POSITION

| Article number                      | 5A666101                                                                                                                |
|-------------------------------------|-------------------------------------------------------------------------------------------------------------------------|
| Article title                       | Villeroy & Boch Architectura Built-in<br>washbasin, 600 x 450 x 170 mm,<br>White Alpin, without overflow,<br>unpolished |
| Product designation                 | Built-in washbasin                                                                                                      |
| Collection                          | Architectura                                                                                                            |
| PROJECTS                            | PLUS                                                                                                                    |
| Assembly / Assembly type            | Installation                                                                                                            |
| Scope of delivery                   | 1 x built-in washbasin , 1 x cut-out template                                                                           |
| Ordering information                | Optionally available: Outlet valve with ceramic cover.                                                                  |
| Length in mm                        | 450                                                                                                                     |
| Width in mm                         | 600                                                                                                                     |
| Height in mm                        | 170                                                                                                                     |
| Interior depth                      | 125                                                                                                                     |
| Weight in kg                        | 11,00                                                                                                                   |
| Number of tap holes punched through | 1                                                                                                                       |
| Number of tap holes pre-drilled     | 2                                                                                                                       |
| Position of drill hole              | central tap hole punched out                                                                                            |
| express delivery                    | No                                                                                                                      |
| Suitable for                        | 3-hole mixer                                                                                                            |
| Material                            | Sanitary ceramics                                                                                                       |
| Surface                             | glossy                                                                                                                  |
| With overflow                       | No                                                                                                                      |
| EAN number                          | 4062373881095                                                                                                           |