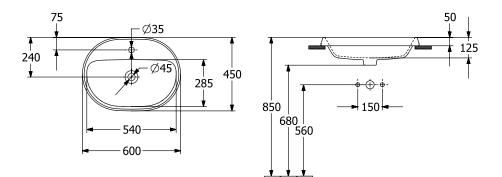

# TECHNICAL DRAWINGS

5A666101

#### 1. POSITION

| Article number                      | 5A666101                                                                                                                |
|-------------------------------------|-------------------------------------------------------------------------------------------------------------------------|
| Article title                       | Villeroy & Boch Architectura Built-in<br>washbasin, 600 x 450 x 170 mm,<br>White Alpin, without overflow,<br>unpolished |
| Product designation                 | Built-in washbasin                                                                                                      |
| Collection                          | Architectura                                                                                                            |
| PROJECTS                            | PLUS                                                                                                                    |
| Assembly / Assembly type            | Installation                                                                                                            |
| Scope of delivery                   | 1 x built-in washbasin , 1 x cut-out template                                                                           |
| Ordering information                | Optionally available: Outlet valve with ceramic cover.                                                                  |
| Length in mm                        | 450                                                                                                                     |
| Width in mm                         | 600                                                                                                                     |
| Height in mm                        | 170                                                                                                                     |
| Interior depth                      | 125                                                                                                                     |
| Weight in kg                        | 11,00                                                                                                                   |
| Number of tap holes punched through | 1                                                                                                                       |
| Number of tap holes pre-drilled     | 2                                                                                                                       |
| Position of drill hole              | central tap hole punched out                                                                                            |
| express delivery                    | No                                                                                                                      |
| Suitable for                        | 3-hole mixer                                                                                                            |
| Material                            | Sanitary ceramics                                                                                                       |
| Surface                             | glossy                                                                                                                  |
| With overflow                       | No                                                                                                                      |
| EAN number                          | 4062373881095                                                                                                           |