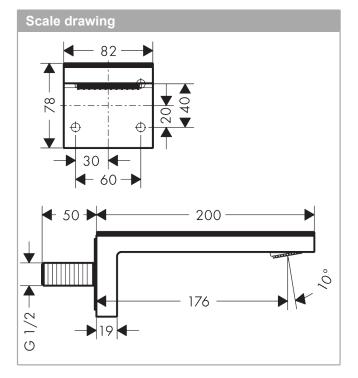

### AXOR MyEdition Bath spout Surfaces: Chrome/Mirror Glass Article Number: 47410000

#### product features

- · projection 176 mm
- · wall-mounted
- · plate of glass made of safety glass
- · flow rate: 20 l/min
- · connection dimension: DN15
- · spray type: normal spray