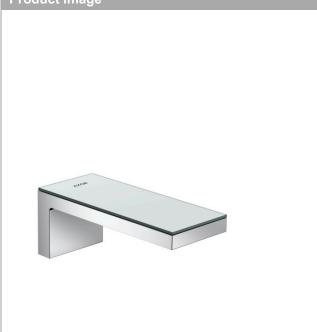

### AXOR MyEdition Bath spout Surfaces: Chrome/Mirror Glass Article Number: 47410000

#### product features

- · projection 176 mm
- · wall-mounted
- · plate of glass made of safety glass
- · flow rate: 20 l/min
- · connection dimension: DN15
- · spray type: normal spray

### Product image