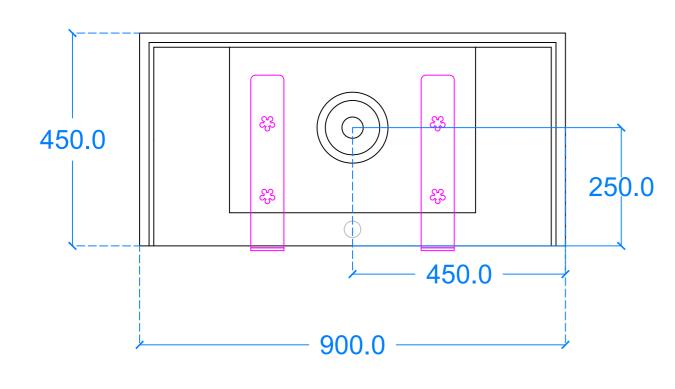

## Plan View

**Basin Description** L900 x W450 x H140 mm 50mm walls

| Weight | Scale |
|--------|-------|
| 71kg   | N/A   |

Basin Code SO.A2

Unless otherwise stated, dimensions are in mm

Drawn by

Kast Concrete Basins Ltd