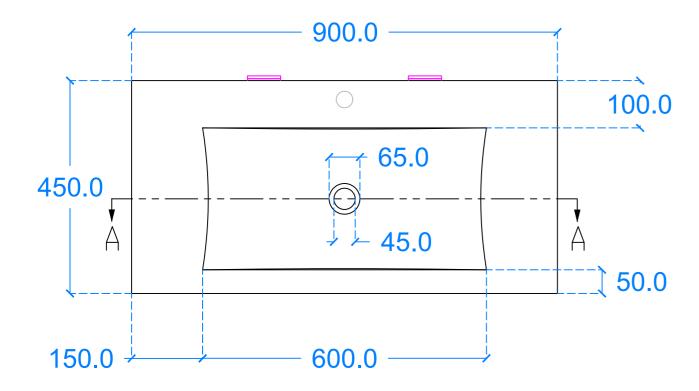

## Plan View

**Basin Description** L900 x W450 x H140 mm 50mm walls

| Weight | Scale |
|--------|-------|
| 71kg   | N/A   |

Basin Code SO.A2

Unless otherwise stated, dimensions are in mm

Drawn by

Kast Concrete Basins Ltd