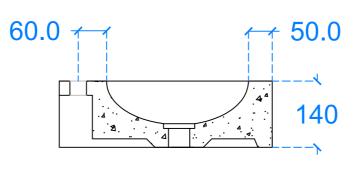

### **Underside View**

Section B-B

**Basin Description** L900 x W450 x H140 mm 50mm walls

| Weight | Scale |
|--------|-------|
| 71kg   | N/A   |

Basin Code SO.A2

Unless otherwise stated, dimensions are in mm

Drawn by

Kast Concrete Basins Ltd