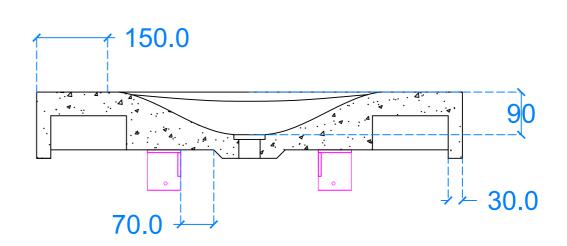

#### Section A-A

**Basin Description** L900 x W450 x H140 mm 50mm walls

| Weight | Scale |
|--------|-------|
| 71kg   | N/A   |

Basin Code SO.A2

Unless otherwise stated, dimensions are in mm

Drawn by

Kast Concrete Basins Ltd