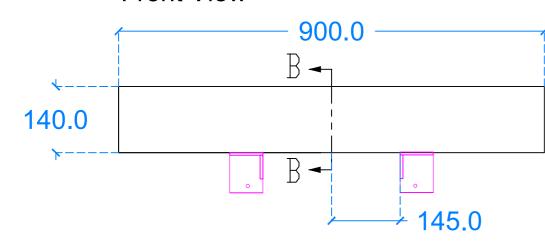

### Front View

### **Underside View**

Section B-B

**Basin Description** L900 x W450 x H140 mm 50mm walls

| Weight | Scale |
|--------|-------|
| 71kg   | N/A   |

Basin Code SO.A2

Unless otherwise stated, dimensions are in mm

Drawn by

Kast Concrete Basins Ltd