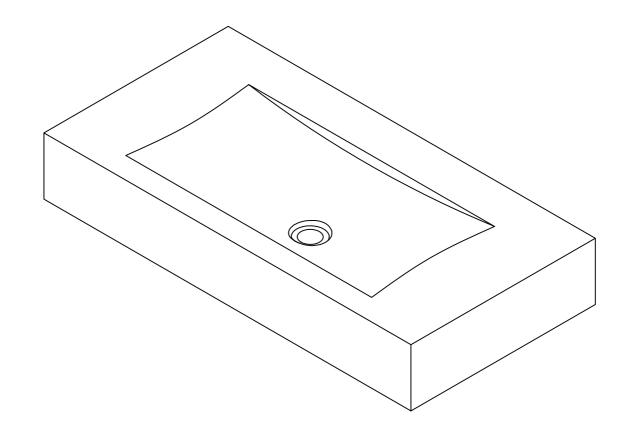

# Sono A2

**Basin Description** L900 x W450 x H140 mm 50mm walls

| Weight | Scale |
|--------|-------|
| 71kg   | N/A   |

Basin Code SO.A2

Unless otherwise stated, dimensions are in mm

Drawn by

Kast Concrete Basins Ltd