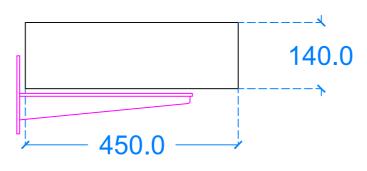

### Front View

**Basin Description** L900 x W450 x H140 mm 50mm walls

| Weight | Scale |
|--------|-------|
| 71kg   | N/A   |

Basin Code SO.A2

Unless otherwise stated, dimensions are in mm

Drawn by

Kast Concrete Basins Ltd