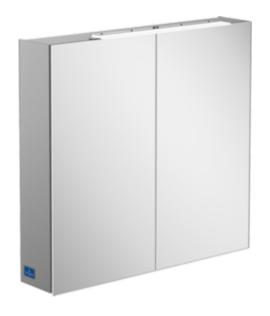

#### 1. POSITION

| Model               | A439G8                                                                                                                                                                                                                                                                                  |
|---------------------|-----------------------------------------------------------------------------------------------------------------------------------------------------------------------------------------------------------------------------------------------------------------------------------------|
| Collection          | My View One                                                                                                                                                                                                                                                                             |
| PROJECTS            | PLUS                                                                                                                                                                                                                                                                                    |
| Width               | 807 mm                                                                                                                                                                                                                                                                                  |
| Height              | 810 mm                                                                                                                                                                                                                                                                                  |
| Depth               | 224 mm                                                                                                                                                                                                                                                                                  |
| Weight              | 19,614 kg                                                                                                                                                                                                                                                                               |
| Description         | Glass Mounted on the wall fastening set included LED lighting IP 44 Equipped with: 1x surface-mounted light, 2x door, 2x glass shelf, 1x magnifying mirror, 1x magnetic strip, switch and socket                                                                                        |
| Specification texts | My View One; Surface-mounted mirror cabinet; Glass; Size: 807 x 810 x 224 mm; Rectangle; Mounted on the wall; fastening set included; LED lighting; IP 44; Equipped with: 1x surface-mounted light, 2x door, 2x glass shelf, 1x magnifying mirror, 1x magnetic strip, switch and socket |

# PREVIEW COLOUR NAME ARTICLE NUMBER EAN A439G800 4051202552411

1