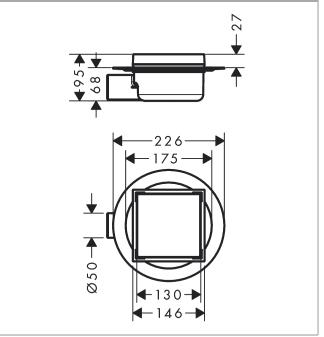

## product features

- · consists of: design grate, base set, siphon, preassembled sealing membrane, screed protection cover
- · tileable on the back side
- · water seal: 50 mm
- · connection diameter: DN50
- · direction of outlet: pre-assembled horizontally, can be used vertically
- · frameless design
- · easy to clean surface
- height adjustable by 10 mm
- · up to 35 l/min drainage capacity
- · where to use: new construction, renovation
- · suitable for every type of tile and tile thickness
- · removable Siphon
- · rotatable and adjustable siphon body
- · easy to clean siphon
- · type of odour seal: fluid
- minimal installation height 95 mm
- pre-assembled sealing membrane .
- · material siphon: ABS
- · mounting type: free in the floor
- grate material: Stainless Steel 304 (1.4301) ÷
- grate width: 146 mm