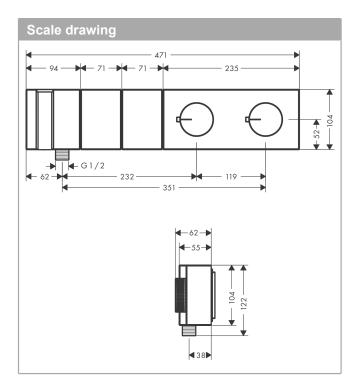

### AXOR Edge Thermostatic module Select 470/100 for concealed installation for 2 functions Surfaces: Chrome Article Number: 46700000