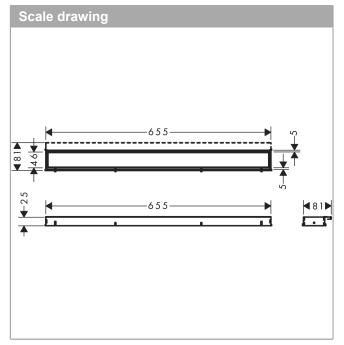

## product features

- · consists of: design grate, height adjustable frame, wall installation flange, Dryphon
- · grate tileable on rear, except for glass finishes (-450 and -610)
- easy to clean surface
- easy adjustment to tile thickness with height adjustable frame (7 - 18 mm)
- · up to 60 I/min drainage capacity
- · where to use: new construction, renovation
- · tile thickness: up to 18 mm
- · suitable for any type of tile
- · grate removal tool allows easy removal of the finish
- type of odour seal: mechanical
- mounting type: wall-mounted, free in the floor
- wall mounting possible
- · tile inlay depth: 12 mm
- grate material: Stainless Steel 304 (1.4301)
- suitable for primary and secondary drainage
- · frame width: 62 mm grate width: 46 mm
- suitable for Rainmaker Select products with glass finish (-450 and -610)