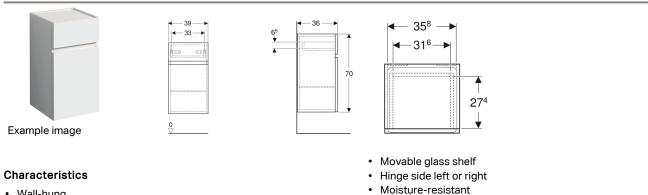

## Geberit Renova Plan low cabinet with one door and one drawer

- Wall-hung
- With one door
- With one drawer
- Opening with recessed handle
- Door with soft closing
- Drawer with soft-closing

 Delivered preassembled **Technical data** 

## Scope of delivery

- Low cabinet
- Glass shelf

| Fastening r | naterial |
|-------------|----------|
|-------------|----------|

| Art. no.     | Colour / surface                | В     | Н     | Т     |
|--------------|---------------------------------|-------|-------|-------|
| 501.921.01.1 | white / high-gloss coated       | 39 cm | 70 cm | 36 cm |
| 501.921.JK.1 | lava / matt coated              | 39 cm | 70 cm | 36 cm |
| 501.921.00.1 | light hickory / foil structured | 39 cm | 70 cm | 36 cm |
| 501.921.JR.1 | hickory / foil structured       | 39 cm | 70 cm | 36 cm |