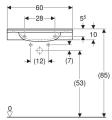

### To order additionally

· Fastening material

| Art. no.     | Colour / surface | Tap hole | Overflow | В     | Н       | <u>T</u> |
|--------------|------------------|----------|----------|-------|---------|----------|
| 501.041.00.1 | white alpine     | without  | without  | 60 cm | 11.5 cm | 55 cm    |