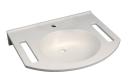

# Geberit Publica washbasin, round design, with-cut-outs, barrier-free

- Example image
- Application purposes
- Suitable for use by wheelchair users
- Suitable for less-abled installation

#### Characteristics

- · Barrier-free
- · Cut-outs for gripping
- With upstand to the wall

- Antibacterial
- Shockproof
- Scratchproof
- Easy cleaning
- Seamless surface repair