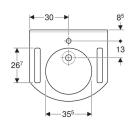

### To order additionally

· Fastening material

| Art. no.     | Colour / surface | Tap hole | Overflow | В     | Н       | <u>T</u> |
|--------------|------------------|----------|----------|-------|---------|----------|
| 501.041.00.1 | white alpine     | without  | without  | 60 cm | 11.5 cm | 55 cm    |