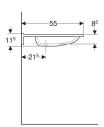

### To order additionally

· Fastening material

| Art. no.     | Colour / surface | Tap hole | Overflow | В     | Н       | <u>T</u> |
|--------------|------------------|----------|----------|-------|---------|----------|
| 501.041.00.1 | white alpine     | without  | without  | 60 cm | 11.5 cm | 55 cm    |