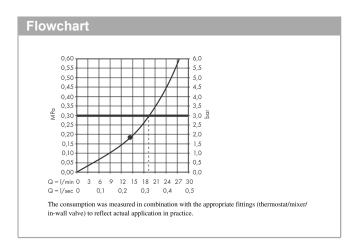

### product features

shower head size: 250 mmspray type: PowderRain

- · flow rate PowderRain (at 3 bar): 19 l/min
- · dynamic spray nozzles move out while using
- · fully chrome-plated spray disc
- · material spray disc: metal
- · overhead shower for cleaning removable
- · ServiceCard with sieve and flow restrictor can be removed without tools for cleaning porpose
- · brass ceilling connector
- · ceiling connection length: 100 mm
- installation: ceiling
- · connection dimension: DN15