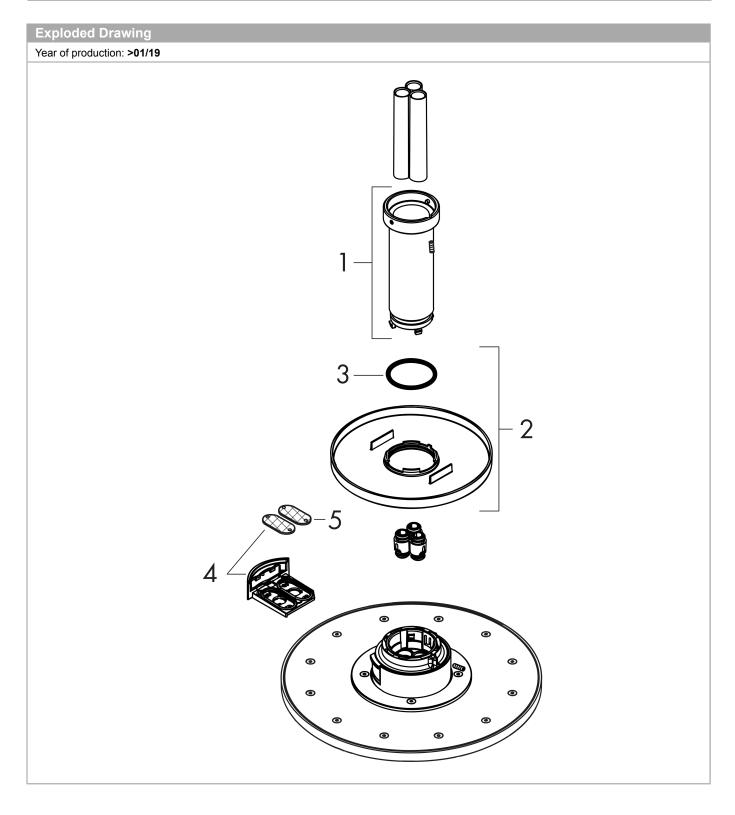

| Year of production: >01/19 |               |                |    |    |
|----------------------------|---------------|----------------|----|----|
| Pos.                       | Description   | Article Number | PC | PU |
| 1                          | sleeve        | 92709000       | 0  | 1  |
| 2                          | escutcheon    | 93420000       | 0  | 1  |
| 3                          | O-ring 42x3,5 | 92708000       | 0  | 1  |
| 4                          | service unit  | 93423000       | 0  | 1  |
| 5                          | filter        | 93402000       | 0  | 1  |