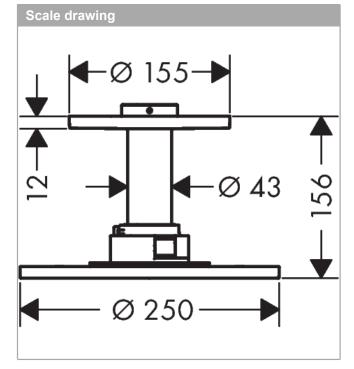

### product features

shower head size: 250 mmspray type: PowderRain

- · flow rate PowderRain (at 3 bar): 19 l/min
- · dynamic spray nozzles move out while using
- · fully chrome-plated spray disc
- · material spray disc: metal
- · overhead shower for cleaning removable
- · ServiceCard with sieve and flow restrictor can be removed without tools for cleaning porpose
- · brass ceilling connector
- · ceiling connection length: 100 mm
- installation: ceiling
- · connection dimension: DN15